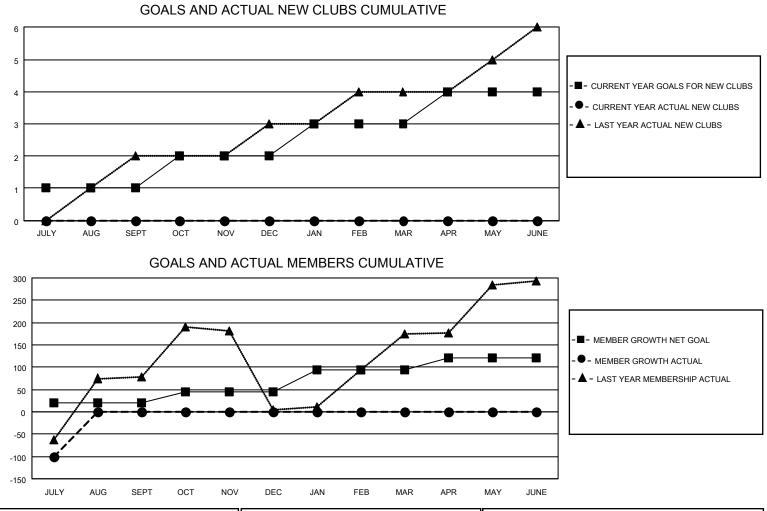

## LOCATION INDONESIA

District 307 A2

Results as of: 7/31/2020

| Clubs                 |               |           |               | Members               |                        |                         |                                                    |  |
|-----------------------|---------------|-----------|---------------|-----------------------|------------------------|-------------------------|----------------------------------------------------|--|
| RESULTS FOR 2020-2021 |               |           |               | RESULTS FOR 2020-2021 |                        |                         |                                                    |  |
| QUARTER               | NEW CLUB GOAL | NEW CLUBS | DROPPED CLUBS | QUARTER MEME          | BER GROWTH NET<br>GOAL | MEMBER GROWTH<br>ACTUAL | DROPPED<br>MEMBERS ACTUAL<br>(including transfers) |  |
| JULY/AUG/SEPT         | 1             | 0         | 1             | JULY/AUG/SEPT         | 20                     | 153                     | 240                                                |  |
| OCT/NOV/DEC           | 1             | 0         | 0             | OCT/NOV/DEC           | 25                     | 0                       | 0                                                  |  |
| JAN/FEB/MAR           | 1             | 0         | 0             | JAN/FEB/MAR           | 50                     | 0                       | 0                                                  |  |
| APR/MAY/JUNE          | 1             | 0         | 0             | APR/MAY/JUNE          | 25                     | 0                       | 0                                                  |  |